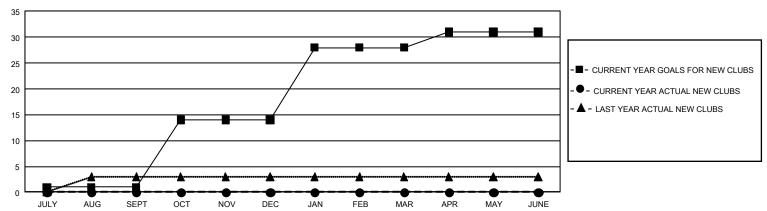

## GOALS AND ACTUAL NEW CLUBS CUMULATIVE

## GMT Constitutional Area 5 - C, Group C

**GMT**: OPEN

REPORT DOES NOT INCLUDE CLUBS IN UNDISTRICTED AREAS.

| Clubs                 |               |           |               | Members               |                         |                         |                                                    |  |
|-----------------------|---------------|-----------|---------------|-----------------------|-------------------------|-------------------------|----------------------------------------------------|--|
| RESULTS FOR 2019-2020 |               |           |               | RESULTS FOR 2019-2020 |                         |                         |                                                    |  |
| QUARTER               | NEW CLUB GOAL | NEW CLUBS | DROPPED CLUBS | QUARTER MEN           | MBER GROWTH NET<br>GOAL | MEMBER GROWTH<br>ACTUAL | DROPPED<br>MEMBERS ACTUAL<br>(including transfers) |  |
| JULY/AUG/SEPT         | 3             | 0         | 8             | JULY/AUG/SEPT         | 690                     | 50                      | 48                                                 |  |
| OCT/NOV/DEC           | 39            | 0         | 0             | OCT/NOV/DEC           | 960                     | 44                      | 39                                                 |  |
| JAN/FEB/MAR           | 42            | 0         | 0             | JAN/FEB/MAR           | 840                     | 0                       | 0                                                  |  |
| APR/MAY/JUNE          | 9             | 0         | 0             | APR/MAY/JUNE          | 795                     | 0                       | 0                                                  |  |