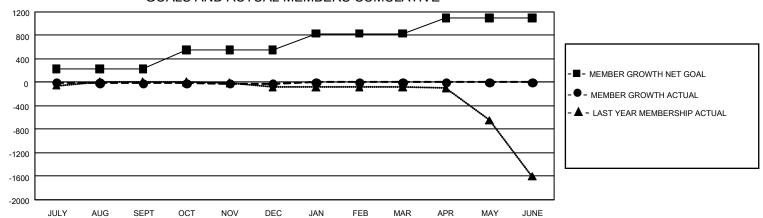

## GOALS AND ACTUAL MEMBERS CUMULATIVE

| DROPPED CLUBS: 8          |    | 27 CLUBS OF 333 ADDED 1 OR MORE<br>NEW MEMBERS | GENDER DISTRIBUTION  MALE 4,626 (57.40%) |                |     |
|---------------------------|----|------------------------------------------------|------------------------------------------|----------------|-----|
| DROPPED MEMBERS           |    |                                                | FEMALE                                   | 3,433 (42.60%) |     |
| DECEASED                  | 3  | CLICK HEDE FOR CLIMILITATIVE                   | TOTAL FAMILY UNIT MEMBERS                |                | 773 |
| CLUB CANCELLED 1 OTHER 83 |    | CLICK HERE FOR CUMULATIVE MEMBERSHIP DATA      | FAMILY MEMBERS PAYING HALF DUES          |                | 394 |
| TOTAL                     | 87 |                                                |                                          |                |     |

## GMT Constitutional Area 5 - C, Group C

**GMT**: OPEN

REPORT DOES NOT INCLUDE CLUBS IN UNDISTRICTED AREAS.

| Clubs                 |               |           |               | Members               |                         |                         |                                                    |  |
|-----------------------|---------------|-----------|---------------|-----------------------|-------------------------|-------------------------|----------------------------------------------------|--|
| RESULTS FOR 2019-2020 |               |           |               | RESULTS FOR 2019-2020 |                         |                         |                                                    |  |
| QUARTER               | NEW CLUB GOAL | NEW CLUBS | DROPPED CLUBS | QUARTER MEN           | MBER GROWTH NET<br>GOAL | MEMBER GROWTH<br>ACTUAL | DROPPED<br>MEMBERS ACTUAL<br>(including transfers) |  |
| JULY/AUG/SEPT         | 3             | 0         | 8             | JULY/AUG/SEPT         | 690                     | 50                      | 48                                                 |  |
| OCT/NOV/DEC           | 39            | 0         | 0             | OCT/NOV/DEC           | 960                     | 44                      | 39                                                 |  |
| JAN/FEB/MAR           | 42            | 0         | 0             | JAN/FEB/MAR           | 840                     | 0                       | 0                                                  |  |
| APR/MAY/JUNE          | 9             | 0         | 0             | APR/MAY/JUNE          | 795                     | 0                       | 0                                                  |  |